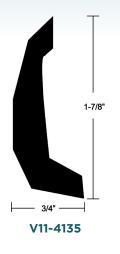

### **KIT INCLUDES**

- Rub Rail, Insert, End Caps, Screws
- Installation Guide

V11-9811

V11-9795

| PART #           | LENGTH | HEIGHT | WIDTH | RR COLOR     | INSERT COLOR |
|------------------|--------|--------|-------|--------------|--------------|
| V11-4135BKA30-3  | 30′    | 1-7/8" | 3/4"  | Black        | -            |
| V11-9795BBK50D-2 | 50′    | 1-1/2" | 3/4"  | Black        | Black        |
| V11-9811WCM70-2  | 70′    | 1-5/8" | 3/4"  | Frosty White | Chrome       |