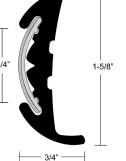

### **KIT INCLUDES**

- Rub Rail, Insert, End Caps, Screws
- Installation Guide

V11-9811

V11-9795

| PART #           | LENGTH | HEIGHT | WIDTH | RR COLOR     | INSERT COLOR |
|------------------|--------|--------|-------|--------------|--------------|
| V11-4135BKA30-3  | 30′    | 1-7/8" | 3/4"  | Black        | -            |
| V11-9795BBK50D-2 | 50′    | 1-1/2" | 3/4"  | Black        | Black        |
| V11-9811WCM70-2  | 70′    | 1-5/8" | 3/4"  | Frosty White | Chrome       |