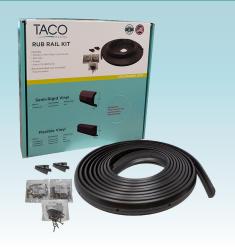

## **SEMI-RIGID VINYL RUB RAIL KIT**

For boaters looking to upgrade the appearance of their boat with new Rub Rail, our Vinyl Rub Rail Kits make it easy and affordable. Designed to meet the functional and aesthetic requirements of most boats, each kit comes with one continuous coil of seamless Flexible Rub Rail, an insert (when applicable), end caps, screws and an installation guide.

### **FEATURES & BENEFITS**

- Available in a variety of lengths, width, styles and colors
- Easy to carry retail box with cut-out product viewing
- UPS compliant packaging

### **KIT INCLUDES**

- Rub Rail, Insert, End Caps, Screws
- Installation Guide

V11-9811

V11-9795

| PART #           | LENGTH | HEIGHT | WIDTH | RR COLOR     | INSERT COLOR |
|------------------|--------|--------|-------|--------------|--------------|
| V11-4135BKA30-3  | 30′    | 1-7/8" | 3/4"  | Black        | -            |
| V11-9795BBK50D-2 | 50′    | 1-1/2" | 3/4"  | Black        | Black        |
| V11-9811WCM70-2  | 70′    | 1-5/8" | 3/4"  | Frosty White | Chrome       |