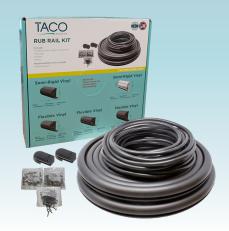

## FLEXIBLE VINYL RUB RAIL KIT

For boaters looking to upgrade the appearance of their boat with new Rub Rail, our Vinyl Rub Rail Kits make it easy and affordable. Designed to meet the functional and aesthetic requirements of most boats, each kit comes with one continuous coil of seamless Flexible Rub Rail, an insert (when applicable), end caps, screws and an installation guide.

### **FEATURES & BENEFITS**

- Available in a variety of lengths, width, styles and colors
- Easy to carry retail box with cut-out product viewing
- UPS compliant packaging

- Soft durometer rub rail provides cushion effect to absorb impact
- Continuous coils for seamless, one-piece installation
- Tight radius bends require minimal heat

### KIT INCLUDES

- Rub Rail, Insert, End Caps, Screws
- Installation Guide

| PART #          | LENGTH | HEIGHT  | WIDTH   | RR COLOR     | INSERT COLOR |
|-----------------|--------|---------|---------|--------------|--------------|
| V11-0809BBK50-2 | 50′    | 1-1/16" | 11/16"  | Black        | Black        |
| V11-0809BBK70-2 | 70′    | 1-1/16" | 11/16"  | Black        | Black        |
| V11-0809BWK50-2 | 50′    | 1-1/16" | 11/16"  | Black        | Arctic White |
| V11-2423BBK50-2 | 50′    | 1-7/8"  | 1-1/16" | Black        | Black        |
| V11-2423BBK70-2 | 70′    | 1-7/8"  | 1-1/16" | Black        | Black        |
| V11-2423BWK50-2 | 50′    | 1-7/8"  | 1-1/16" | Black        | Arctic White |
| V11-2423BWK70-2 | 70′    | 1-7/8"  | 1-1/16" | Black        | Arctic White |
| V11-3426BBK50-2 | 50′    | 1-7/8"  | 1-3/8"  | Black        | Black        |
| V11-3426BBK70-2 | 70′    | 1-7/8"  | 1-3/8"  | Black        | Black        |
| V11-3426BWK50-2 | 50′    | 1-7/8"  | 1-3/8"  | Black        | Arctic White |
| V11-3426BWK70-2 | 70′    | 1-7/8"  | 1-3/8"  | Black        | Arctic White |
| V11-3447BBK50-2 | 50′    | 1-1/4"  | 15/16"  | Black        | Black        |
| V11-3447BBK70-2 | 70′    | 1-1/4"  | 15/16"  | Black        | Black        |
| V11-3447BWK50-2 | 50′    | 1-1/4"  | 15/16"  | Black        | Arctic White |
| V11-3447WWK50-2 | 50′    | 1-1/4"  | 15/16"  | Arctic White | Arctic White |