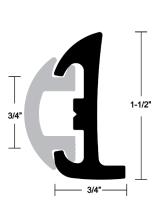

V11-3426

V11-3447

### KIT INCLUDES

- Rub Rail, Insert, End Caps, Screws
- Installation Guide

| PART #          | LENGTH | HEIGHT  | WIDTH   | RR COLOR     | INSERT COLOR |
|-----------------|--------|---------|---------|--------------|--------------|
| V11-0809BBK50-2 | 50′    | 1-1/16" | 11/16"  | Black        | Black        |
| V11-0809BBK70-2 | 70′    | 1-1/16" | 11/16"  | Black        | Black        |
| V11-0809BWK50-2 | 50′    | 1-1/16" | 11/16"  | Black        | Arctic White |
| V11-2423BBK50-2 | 50′    | 1-7/8"  | 1-1/16" | Black        | Black        |
| V11-2423BBK70-2 | 70′    | 1-7/8"  | 1-1/16" | Black        | Black        |
| V11-2423BWK50-2 | 50′    | 1-7/8"  | 1-1/16" | Black        | Arctic White |
| V11-2423BWK70-2 | 70′    | 1-7/8"  | 1-1/16" | Black        | Arctic White |
| V11-3426BBK50-2 | 50′    | 1-7/8"  | 1-3/8"  | Black        | Black        |
| V11-3426BBK70-2 | 70′    | 1-7/8"  | 1-3/8"  | Black        | Black        |
| V11-3426BWK50-2 | 50′    | 1-7/8"  | 1-3/8"  | Black        | Arctic White |
| V11-3426BWK70-2 | 70′    | 1-7/8"  | 1-3/8"  | Black        | Arctic White |
| V11-3447BBK50-2 | 50′    | 1-1/4"  | 15/16"  | Black        | Black        |
| V11-3447BBK70-2 | 70′    | 1-1/4"  | 15/16"  | Black        | Black        |
| V11-3447BWK50-2 | 50′    | 1-1/4"  | 15/16"  | Black        | Arctic White |
| V11-3447WWK50-2 | 50′    | 1-1/4"  | 15/16"  | Arctic White | Arctic White |