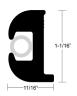

### KIT INCLUDES

- Rub Rail, Insert, End Caps, Screws
- Installation Guide

| PART #          | LENGTH | HEIGHT  | WIDTH   | RR COLOR     | INSERT COLOR |
|-----------------|--------|---------|---------|--------------|--------------|
| V11-0809BBK50-2 | 50′    | 1-1/16" | 11/16"  | Black        | Black        |
| V11-0809BBK70-2 | 70′    | 1-1/16" | 11/16"  | Black        | Black        |
| V11-0809BWK50-2 | 50′    | 1-1/16" | 11/16"  | Black        | Arctic White |
| V11-2423BBK50-2 | 50′    | 1-7/8"  | 1-1/16" | Black        | Black        |
| V11-2423BBK70-2 | 70′    | 1-7/8"  | 1-1/16" | Black        | Black        |
| V11-2423BWK50-2 | 50′    | 1-7/8"  | 1-1/16" | Black        | Arctic White |
| V11-2423BWK70-2 | 70′    | 1-7/8"  | 1-1/16" | Black        | Arctic White |
| V11-3426BBK50-2 | 50′    | 1-7/8"  | 1-3/8"  | Black        | Black        |
| V11-3426BBK70-2 | 70′    | 1-7/8"  | 1-3/8"  | Black        | Black        |
| V11-3426BWK50-2 | 50′    | 1-7/8"  | 1-3/8"  | Black        | Arctic White |
| V11-3426BWK70-2 | 70′    | 1-7/8"  | 1-3/8"  | Black        | Arctic White |
| V11-3447BBK50-2 | 50′    | 1-1/4"  | 15/16"  | Black        | Black        |
| V11-3447BBK70-2 | 70′    | 1-1/4"  | 15/16"  | Black        | Black        |
| V11-3447BWK50-2 | 50′    | 1-1/4"  | 15/16"  | Black        | Arctic White |
| V11-3447WWK50-2 | 50′    | 1-1/4"  | 15/16"  | Arctic White | Arctic White |